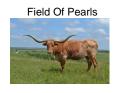

## **CUT'N DRIED**

Date of Birth: 04/27/2016 **Registration 1:** itla-275090 **Registration 2:** TLBAA-BAI96213

Breeder: DCC

Owner: Diamond B Longhorns

Cut'N Dried is our main herd sire. He has body, horn, size, color, and most importantly Genetics. He also passes the traits onto his offspring, making him invaluable to our herd and the industry for those who choose to use him. He has multiple futurity and show wining daughters and sons as well as several classifying as cash cows at public auctions. Cut'N Dried is the leading bull born in 2016 for producing horn, according to Arrowhead Cattle