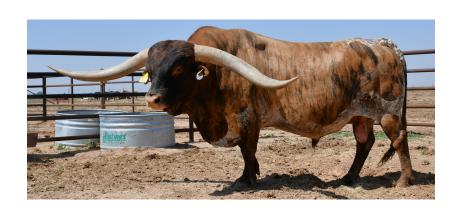

## **CUT'N DRIED**

Date of Birth: 04/27/2016 **Registration 1:** itla-275090 **Registration 2:** TLBAA-BAI96213

Breeder: DCC

Owner: Diamond B Longhorns

Cut'N Dried is our main herd sire. He has body, horn, size, color, and most importantly Genetics. He also passes the traits onto his offspring, making him invaluable to our herd and the industry for those who choose to use him. He has multiple futurity and show wining daughters and sons as well as several classifying as cash cows at public auctions. Cut'N Dried is the leading bull born in 2016 for producing horn, according to Arrowhead Cattle

CUT'N DRIED

Courtesy of Diamond B Cattle

http://www.hiredhandsoftware.com